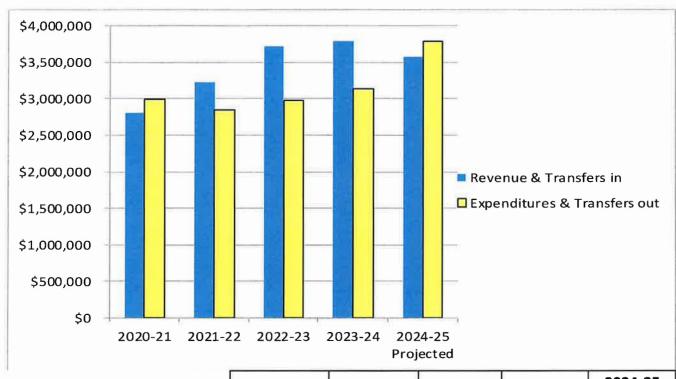

### **CONTRIBUTIONS TO RESTRICTED PROGRAMS - \$220,262**

The increase in contributions to restricted programs from unrestricted of \$22,415 between 1<sup>st</sup> Interim and 2<sup>nd</sup> Interim, is the net result of projected contribution needed in the Special Education and a decrease in after school program due to an increase in prior year State revenue.

# Marcum – Illinois Elementary School District REVENUES AND TRANSFER IN VS. EXPENDITURES AND TRANSFERS OUT 2024-2025 2<sup>nd</sup> Interim Budget Report

The projected 2024-2025 2<sup>nd</sup> Interim budget shows deficiency of revenue over expenditures in the current year and first out year. Current district financial data indicates that the district will maintain sufficient reserves in the current year and two subsequent years.



|                              |           |           |           |           | 2024-25   |
|------------------------------|-----------|-----------|-----------|-----------|-----------|
| 7-                           | 2020-21   | 2021-22   | 2022-23   | 2023-24   | Projected |
| Revenues & Tranfers In       | 2,816,467 | 3,234,527 | 3,720,051 | 3,792,262 | 3,572,257 |
| Expenditures & Transfers Out | 2,991,579 | 2,848,331 | 2,978,816 | 3,138,336 | 3,789,082 |
| (DEFICIT)/SURPLUS            | (175,111) | 386,197   | 741,235   | 653,926   | (216,825) |

# Marcum – Illinois Elementary School District OTHER FUNDS 2024-2025 2nd Interim Budget Report

Student Body Fund – 2024-2025 ending fund balance is projected at \$18,909.

**Child Development Fund** – 2024-2025 ending fund balance is proj