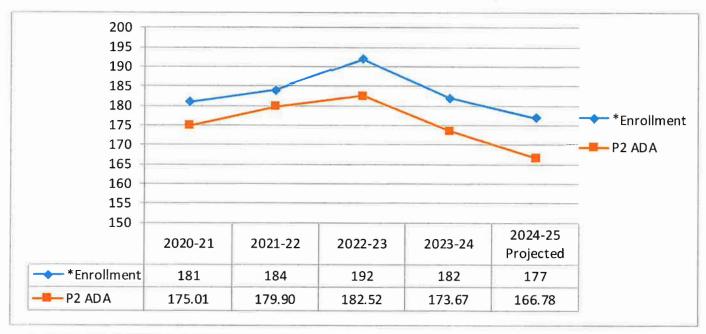

|               |               |            |              |            |               |            |              |             |                        |
| Reserve For Economic                                                               |              |               |               |            |              |            |               |            |              |             |                        |
| Uncertainties @ 20%                                                                | 757,816      |               |               |            | 704,796      |            |               | 19         | 684,489      |             |                        |

## Marcum – Illinois Elementary School District CBEDS/ADA and Attendance Rate Trends 2024-2025 2nd Interim Report





\*For the first four years, CBEDS enrollment is used. For the current year, projected enrollment is used.

## Marcum – Illinois Elementary School District ENDING FUND BALANCE HISTORY 2024-2025 2nd Interim Budget Report

The estimated ending balance for the 2024-2025 year is \$2,837,464. Of this amount, \$757,816 (20%) has been designated for economic uncertainties, which is 15% more than required by the State of California.



|           | 2020-21      | 2021-22 2022-23 |              | 2023-24      | 2024-25<br>Projected |  |
|-----------|--------------|-----------------|--------------|--------------|----------------------|--|
| Total EFB | \$ 1,331,660 | \$ 1,658,730    | \$ 2,459,059 | \$ 3,066,302 | \$ 2,837,464         |  |

G = General Ledger Data; S = Supplemental Data

|