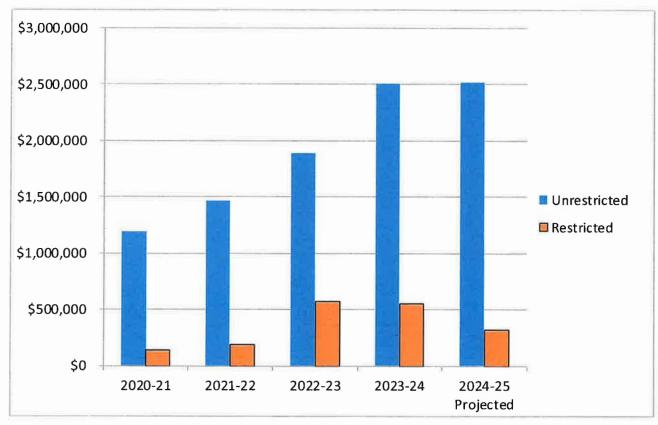

tainties @ 20%                                                                | 757,816      |               |               |            | 704,796      |            |               | 19         | 684,489      |             |                        |

## Marcum – Illinois Elementary School District CBEDS/ADA and Attendance Rate Trends 2024-2025 2nd Interim Report





\*For the first four years, CBEDS enrollment is used. For the current year, projected enrollment is used.

## Marcum – Illinois Elementary School District ENDING FUND BALANCE HISTORY 2024-2025 2nd Interim Budget Report

The estimated ending balance for the 2024-2025 year is \$2,837,464. Of this amount, \$757,816 (20%) has been designated for economic uncertainties, which is 15% more than required by the State of California.



|           | 2020-21      | 2021-22 2022-23 |              | 2023-24      | 2024-25<br>Projected |  |
|-----------|--------------|-----------------|--------------|--------------|----------------------|--|
| Total EFB | \$ 1,331,660 | \$ 1,658,730    | \$ 2,459,059 | \$ 3,066,302 | \$ 2,837,464         |  |

G = General Ledger Data; S = Supplemental Data

|       |                                                             | Data Supplied<br>For:      |                                                  |                            |                             |
|-------|-------------------------------------------------------------|----------------------------|--------------------------------------------------|----------------------------|-----------------------------|
| Form  | Descript