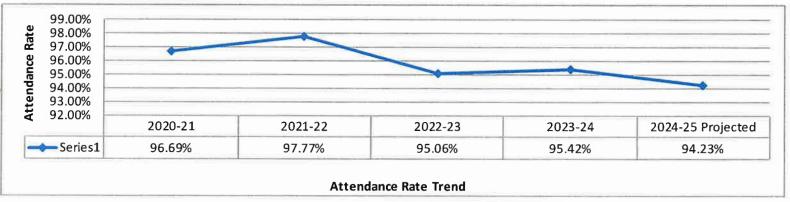

|               |               |            |              |            |               |            |              |             |                        |
| Reserve For Economic                                                               |              |               |               |            |              |            |               |            |              |             |                        |
| Uncertainties @ 20%                                                                | 757,816      |               |               |            | 704,796      |            |               | 19         | 684,489      |             |                        |

## Marcum – Illinois Elementary School District CBEDS/ADA and Attendance Rate Trends 2024-2025 2nd Interim Report





\*For the first four years, CBEDS enrollment is used. For the current year, projected enrollment is used.

## Marcum – Illinois Elementary School District ENDING FUND BALANCE HISTORY 2024-2025 2nd Interim Budget Report

The estimated ending balance for the 2024-2025 year is \$2,837,464. Of this amount, \$757,816 (20%) has been designated for economic uncertainties, which is 15% more than required by the State of California.



|           | 2020-21      | 2021-22 2022-23 |              | 2023-24      | 2024-25<br>Projected |  |
|-----------|--------------|-----------------|--------------|--------------|----------------------|--|
| Total EFB | \$ 1,331,660 | \$ 1,658,730    | \$ 2,459,059 | \$ 3,066,302 | \$ 2,837,464         |  |

G = General Ledger Data; S = Supplemental Data

|       |