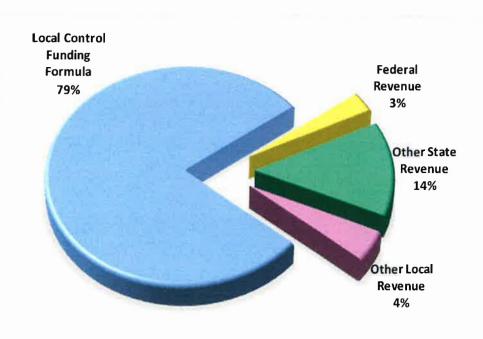

certify the district's ability to meet its financial obligations.
- The 2nd Interim Budget Report is presented by fund and major object account classification, reflecting the 2024-2025 "Original Budget" and "Board Approved Operating Budget" (First Interim Budget) in columns A-B, the 2024-2025 "Actuals to date" in column C, and the 2nd Interim "Projected Year Totals" in column D. The final column reflects the percentage of variance between the 2024-2025 Board Approved Operating Budget and the proposed 2024-2025 2<sup>nd</sup> Interim Budget.
- This report contains information and estimates that reflect the information contained in the Governor's Proposed State Budget proposal.

## Marcum – Illinois Elementary School District GENERAL FUND REVENUE SOURCES 2024-2025 2nd Interim Budget Report



**REVENUE SOURCES** 

| \$<br>52,292,224 |
|------------------|
| \$87,490         |
| \$408,962        |
| \$130,733        |
| \$<br>2,919,409  |
| \$<br>291,848    |
| \$<br>361,000    |
| 3,572,257        |
| \$<br>\$         |

As part of the LCFF, school districts, County Office of Educations, and charter schools are required to develop, adopt, and annually update a three-year Local Control and Accountability Plan (LCAP), beginning on July 1, 2015, using a template adopted by the California State Board of Education (SBE). The LCAP is required to identify goals and measure progress for student subgroups across multiple performance indicators. The largest part of the revenue (79%) comes from Local Control Funding and is to be aligned to meet the eight state priorities. These prioriti