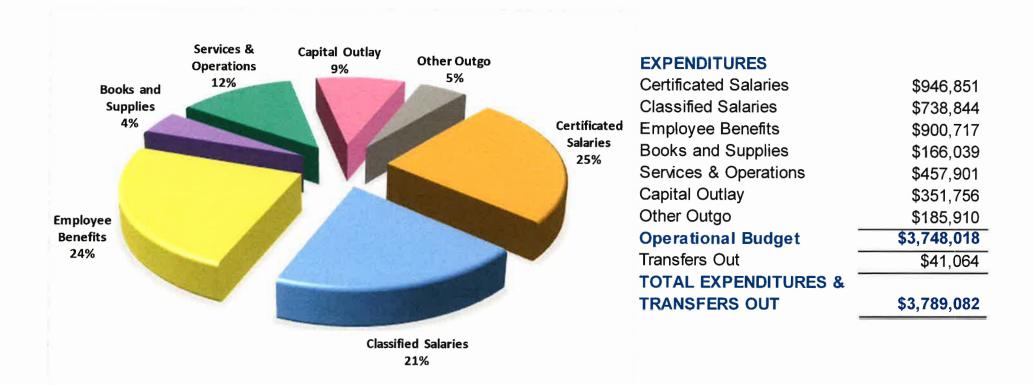

L REVENUE - \$87,490

The increase of \$75 in Federal revenue is due to a change in Title I and Title II funding.

#### OTHER STATE REVENUE - \$408,962

The net increase in other state revenue of \$21,224 between 1st Interim and 2nd Interim is mainly due to the increase of Sp. Ed. Early Intervention Preschool funds, and prior year After School revenue. Minor adjustments netting a decrease of \$1,448 were made to Lottery, ELOP, Mental Health and Prop.28 Arts & Music funds.

#### OTHER LOCAL REVENUE - \$783,581

The decrease in local revenue of \$1,886 between 1<sup>st</sup> Interim and 2<sup>nd</sup> Interim is mainly an adjustment to budget to account for Local Day Care revenue.

## Marcum – Illinois Elementary School District GENERAL FUND EXPENDITURES 2024-2025 2nd Interim Budget Report



### Marcum – Illinois Elementary School District GENERAL FUND EXPENDITURES 2024-2025 2nd Interim Budget Report

#### **CERTIFICATED SALARIES - \$946,851**

Certificated salary projections are based on 10 certificated, non-management FTEs; 1.0 FTE Superintendent/Principal; 1.0 FTE Vice Principal, and other know staffing needs. The increase of \$25,480 between 1<sup>st</sup> Interim and 2<sup>nd</sup> Interim is directly related to increasing the budget for a 4% cost of living adjustment effective January 1, 2025.

#### **CLASSIFIED SALARIES - \$738,844**

The increase in classified salaries of \$12,465 between 1<sup>st</sup> Interim and 2<sup>nd</sup> interim is a direct result of increasing the budget for a 4% cost of living adjustment effective January 1, 2025.

#### **EMPLOYEE BENEFITS